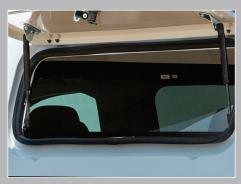

## **FEATURES AND BENEFITS INCLUDE:**

- · Mid-Rise fiberglass truck cap design for additional space
- Rear spoiler with built-in LED third brake light (CHMSL)
- · Framed, removable front window
- Premium fiberglass recessed side doors with stainless steel drop T-handle, lock and locking rods
- Aluminum rear door with fiberglass insert, folding t-handle, lock and locking rods
- · 20" LED 12-Volt interior tube lights located above each door
- · Integrated wire harness
- · Cap tape & installation clamp kit
- · 3-Year/36,000-Mile warranty (whichever comes first)

See your Ford Dealer today for installation.

Clamp installation, no drilling required

Solid rear door for extra security

Large side doors for easy access

Water management system helps keep things dry