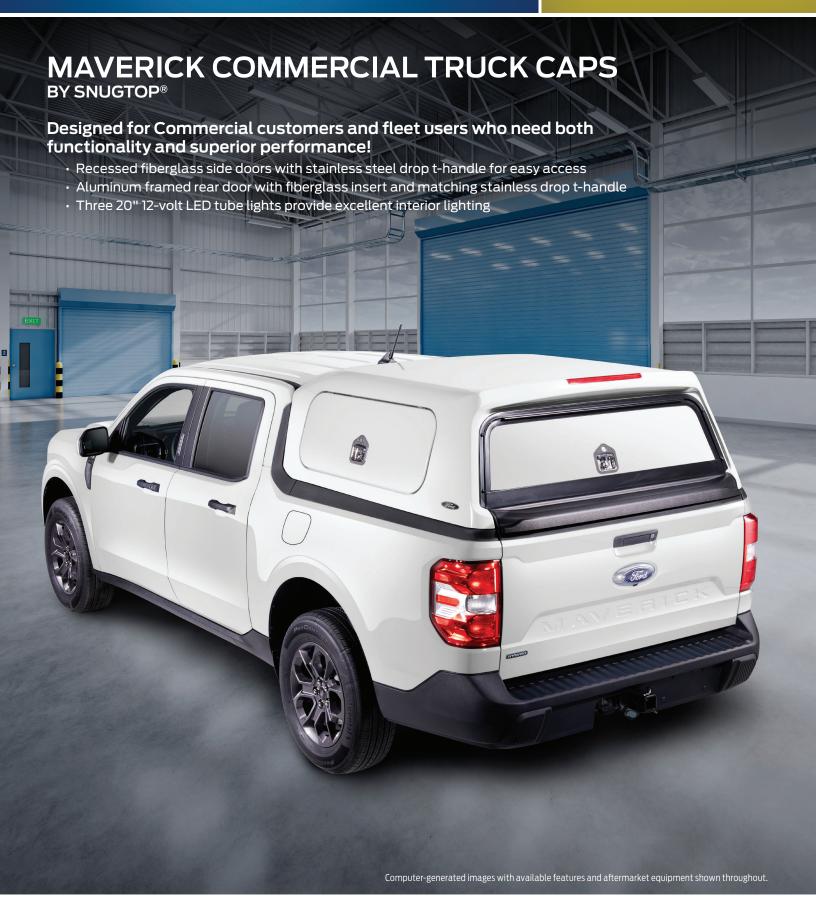

## Now Available for 2022 Maverick!

SnugTop® has the styling and features to make loading, transporting and accessing your equipment easy and convenient.

Our commercial truck caps are built for a wide range of service needs today. Plumbers, electricians, carpenters, fleets and mobile service customers are ideal users for this premium commercial truck cap.

## **FEATURES AND BENEFITS INCLUDE:**

- · Mid-Rise fiberglass truck cap design for additional space
- Rear spoiler with built-in LED third brake light (CHMSL)
- · Framed, removable front window
- Premium fiberglass recessed side doors with stainless steel drop T-handle, lock and locking rods
- Aluminum rear door with fiberglass insert, folding t-handle, lock and locking rods
- · 20" LED 12-Volt interior tube lights located above each door
- · Integrated wire harness
- · Cap tape & installation clamp kit
- · 3-Year/36,000-Mile warranty (whichever comes first)