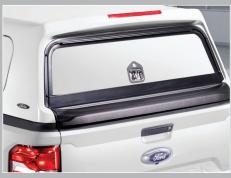

## **FEATURES AND BENEFITS INCLUDE:**

- · Mid-Rise fiberglass truck cap design for additional space
- Rear spoiler with built-in LED third brake light (CHMSL)
- · Framed, removable front window
- Premium fiberglass recessed side doors with stainless steel drop T-handle, lock and locking rods
- Aluminum rear door with fiberglass insert, folding t-handle, lock and locking rods
- · 20" LED 12-Volt interior tube lights located above each door
- · Integrated wire harness
- · Cap tape & installation clamp kit
- · 3-Year/36,000-Mile warranty (whichever comes first)

See your Ford Dealer today for installation.

Clamp installation, no drilling required

Solid rear door for extra security

Large side doors for easy access

Water management system helps keep things dry