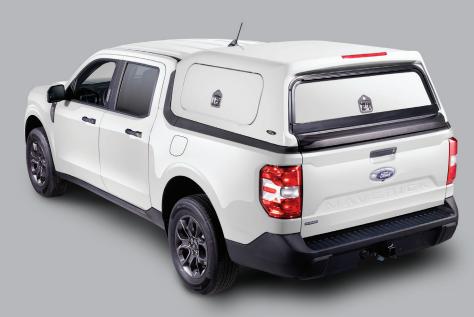

## **FEATURES AND BENEFITS INCLUDE:**

- · Mid-Rise fiberglass truck cap design for additional space
- Rear spoiler with built-in LED third brake light (CHMSL)
- · Framed, removable front window
- Premium fiberglass recessed side doors with stainless steel drop T-handle, lock and locking rods
- Aluminum rear door with fiberglass insert, folding t-handle, lock and locking rods
- · 20" LED 12-Volt interior tube lights located above each door
- · Integrated wire harness
- · Cap tape & installation clamp kit
- · 3-Year/36,000-Mile warranty (whichever comes first)

See your Ford Dealer today for installation.

Clamp installation, no drilling required

Solid rear door for extra security

Large side doors for easy access

Water management system helps keep things dry