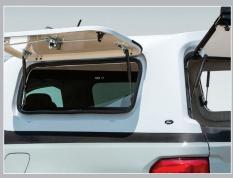

## **FEATURES AND BENEFITS INCLUDE:**

- · Mid-Rise fiberglass truck cap design for additional space
- Rear spoiler with built-in LED third brake light (CHMSL)
- · Framed, removable front window
- Premium fiberglass recessed side doors with stainless steel drop T-handle, lock and locking rods
- Aluminum rear door with fiberglass insert, folding t-handle, lock and locking rods
- · 20" LED 12-Volt interior tube lights located above each door
- · Integrated wire harness
- · Cap tape & installation clamp kit
- · 3-Year/36,000-Mile warranty (whichever comes first)

See your Ford Dealer today for installation.

Clamp installation, no drilling required

Solid rear door for extra security

Large side doors for easy access

Water management system helps keep things dry